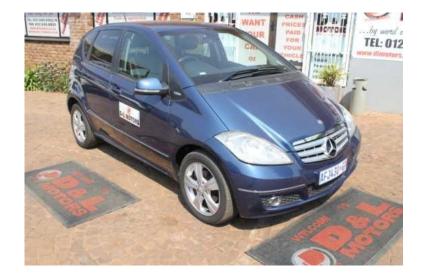

## **FREE NOS Z:22**2008 Mercedes-Benz A-Class A 180 Cdi Classic At for sale in Gauteng (119900 R)

Gauteng, Centurion Location https://www.freeadsz.co.za/x-81363-z

130000km.ABS, Air bags, Aircon, Alarm, Electric Windows, Full service record, Leather seats, Radio, This vehicle is still almost in show room condition. Not a single problem to report on the vehicle. Extremely light on fuel and comfortable. Please note that the price does not include: ADMIN,LICENSE & REGISTRATION AND WARRANTY FEES. Please feel free to contact Michael-Ray on: 012 643 0705 or 083 395 4351 to book a free test drive and arrange a viewing. (The magnetic sticker is only for advertising purposes) NO DEPOSIT REQUIRED !!EASY FINANCE AVAILABLE!!!TRADE INS!!