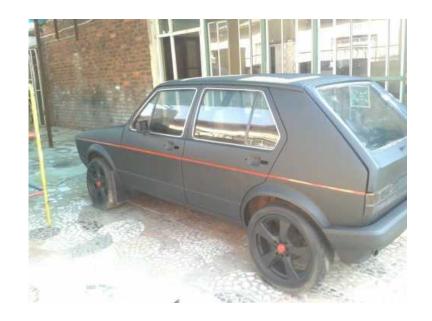

## 1994 MK1 Project Golf (7500 R)

Location **Gauteng, Mamelodi** https://www.freeadsz.co.za/x-80928-z

17" Mags, Engine in good condition, car needs new battery, starter, coil and new interior, Just resprayed a month ago, has papers and license disc on date. Just unfinished project. Swop or sell. FYI: You will have to tow the.