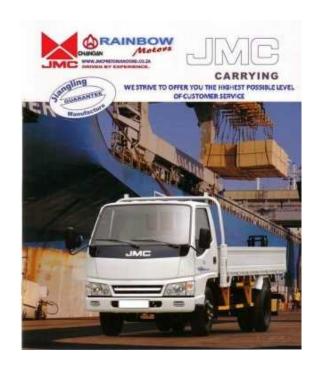

## JMC2.8 td single cab lwb 2.7Ton dropside std (231880 R)

Location **Gauteng, Pretoria** https://www.freeadsz.co.za/x-80912-z

JMC 2.8 td single cab lwb 2.7Ton dropside std R 231,880 or R 4073 Per Month , new 0km JMC CARRYNG SERIES Has Proven Its Worth In The Market Place Already, Now You Can Also Own This Amazing Medium To Heavy Workhorses, From as little as R 2987 Per Month to R 4116 For Our 3 ton Trucks. Code 8 license and Code 10.Easy Finance options available. Contact Dries on 0715968819 for more information, or to book your Test-Drive. Terms and Conditions.