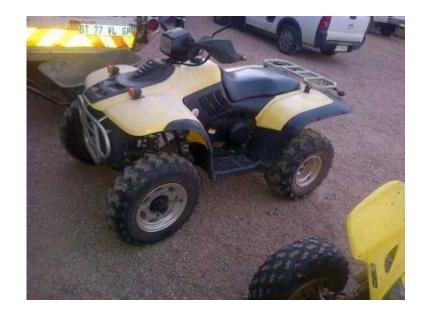

## Linhai quid bike 300cc (10000 R)

Location **Gauteng, Midrand** https://www.freeadsz.co.za/x-80806-z

Linhai quid bike 300cc low and high range. Very strong and light on petrol. Serviced with new clucth new mags and tyres. Just start and go. R10 000neg Len 0832256878. 18km from Carnaval City