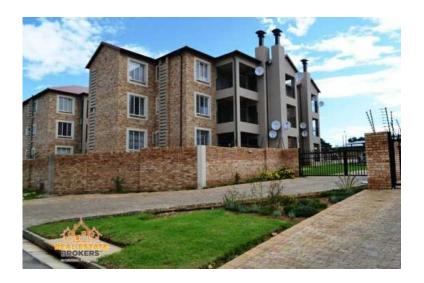

## 2 bed unit on the ground floor (no garden) in FAWN MANOR - Northriding (6900 R)

Gauteng, Johannesburg Location https://www.freeadsz.co.za/x-80277-z

FAWN MANOR, MUSTANG ROAD, NORTHRIDING

This is a complex over looking Malibongwe Drive. Easy access to public transport, Northgate, Bellairs etc.

2 bed 1 full bath lounge open plan kitchen enclosed patio ground floor - no garden - no pets

R6900 excl Available

| https://www.freeadsz.co.za/> | (no garden) in FAWN Marth |
|------------------------------|---------------------------|
| .free                        | n)<br>in                  |
| adsz.co.z                    | FAWN                      |
| ža/)                         | Nort!                     |