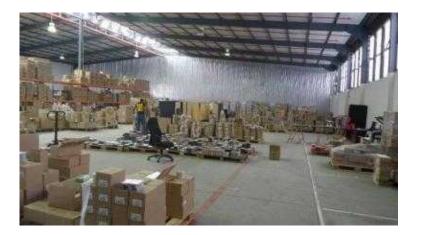

## To let, industrial, showrooms and offices in Stryd (35 R)

Location Gauteng, Johannesburg https://www.freeadsz.co.za/x-80081-z

TO LET Strydom Park, Kya Sands, Randburg

Northlands Business Park

Corner of Malibongwe Drive and Witkoppen Road

Available units: 1755m2, 3427m2 and 1321m2 at R50 per m2 , 325m2 at R55 per m2 and 8458m2 at R50 per m2.

Northlands is a fully securitised, mixed business use development area in the North of Johannesburg accommodating retail, showrooms, factories, mini factories and offices. CCTV cameras monitor the perimeter of the park using fibre optic cable for enhanced connectivity and internet access.

Kya Sands: Available now! Various industrial units from 150m2 at rentals from R35.00 per m2

Industrial units on Hammer Road, Strydom Park 341m2, 539m2, 588m2, 759m2 and 3555m2 at rentals of R55.00 per m2 neg.

Fountainebleau, Randburg Shop/warehouse available 417m2 and 1147m2 at R70.00 per m2

Shops, retail showrooms on Malibongwe Drive 150m2 shop facing Malibongwe Drive, R65 per m2. Shops available, 128m2 and 293 m2. Space available for all your requirements