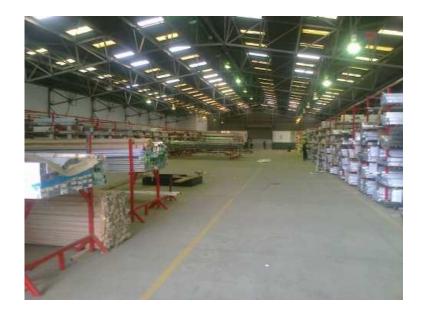

## 4500m2 warehouse to let in Cleveland, Johannesburg (94500 R)

Location Gauteng, Johannesburg https://www.freeadsz.co.za/x-80076-z

4500m2 warehouse for rent in Cleveland, Johannesburg. Has 500kva three phase power. Offices and ablutions clean and tidy. Several roller shutter doors. On connecting road to East.