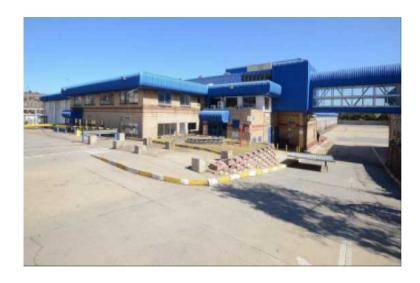

## Industrial Warehouse space to let (55 R)

Location **Gauteng, Johannesburg** https://www.freeadsz.co.za/x-80068-z

Meadowbrook Industrial has industrial property to let ,The size of the available space is 13000m2 asking price at R55/m2 occupation available immediately.

The property is located adjacent to one of Gauteng's busiest highways with visibility to the N12,this an Excellent location for any company in need of exposure. Offering easy access to all major highways ,OR Tambo airport, the Gautrain and public transport as well as various retail offerings in the area.

This desirable property includes large warehousing space ,loading bays ,internal refrigeration ,wash bays and diesel and water tanks. There is also a neat office component with bathrooms and canteen areas available