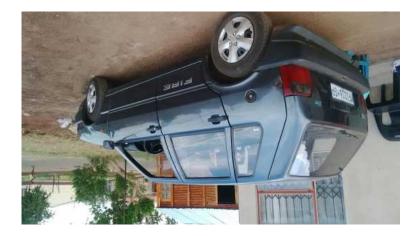

## Iow fuel consumption vehicle (25000 R)

Location Gauteng, Midrand https://www.freeadsz.co.za/x-7989-z

uno that's recently have new parts installed, fully serviced and low fuel.

|                                                                         |                                                                         |                                                                         |                                                                         |                                                                         |                                                                         | 1                                                                       | 1                                                                       |                                                                         |                                                                         |
|-------------------------------------------------------------------------|-------------------------------------------------------------------------|-------------------------------------------------------------------------|-------------------------------------------------------------------------|-------------------------------------------------------------------------|-------------------------------------------------------------------------|-------------------------------------------------------------------------|-------------------------------------------------------------------------|-------------------------------------------------------------------------|-------------------------------------------------------------------------|
|                                                                         |                                                                         |                                                                         |                                                                         |                                                                         |                                                                         |                                                                         |                                                                         |                                                                         |                                                                         |
|                                                                         |                                                                         |                                                                         |                                                                         |                                                                         |                                                                         | 1255                                                                    |                                                                         |                                                                         |                                                                         |
|                                                                         |                                                                         |                                                                         |                                                                         |                                                                         |                                                                         |                                                                         |                                                                         |                                                                         | EIN STR                                                                 |
| low fuel consumption vehicle<br>https://www.freeadsz.co.za/x-7989<br>-z |