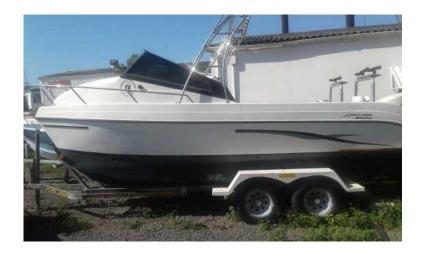

## Mallards Cobra Cat 640 (250000 R)

Location **Gauteng, Pretoria** https://www.freeadsz.co.za/x-79616-z

Cobra Cat with 2x Evinrude e-tech 200HP. These motors have just been serviced. Trailer as double axle oil filled axels. Lowrance HDS10

Upholstery needs replacing. No calipers on disk brakes as boat was surf.

|            | Mallards Cobra Cat 640                   |
|------------|------------------------------------------|
| ] ; ;<br>[ | 6-z                                      |
|            | Mallards Cobra Cat 640                   |
|            | https://www.freeadsz.co.za/x-7961<br>6-z |
|            | Mallards Cobra Cat 640                   |
|            | https://www.freeadsz.co.za/x-7961<br>6-z |
| 重          | Mallards Cobra Cat 640                   |
|            | https://www.freeadsz.co.za/x-7961<br>6-z |
|            | Mallards Cobra Cat 640                   |
|            | https://www.freeadsz.co.za/x-7961<br>6-z |
| 迴          | Mallards Cobra Cat 640                   |
|            | https://www.freeadsz.co.za/x-7961<br>6-z |
|            | Mallards Cobra Cat 640                   |
|            | https://www.freeadsz.co.za/x-7961<br>6-z |
|            | Mallards Cobra Cat 640                   |
|            | https://www.freeadsz.co.za/x-7961<br>6-z |
|            | Mallards Cobra Cat 640                   |
|            | https://www.freeadsz.co.za/x-7961<br>6-z |
|            | Mallards Cobra Cat 640                   |
|            | https://www.freeadsz.co.za/x-7961<br>6-z |