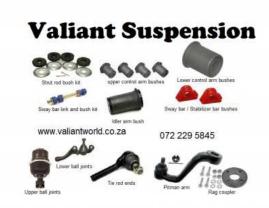

Valiant Gearbox sump gasket.

Valiant Gud fuel filter.

Valiant Idler arm bush.

Valiant Imported black Front shocks.

Valiant Imported black Rear shocks.

Valiant Imported gasket set.

Valiant Large lower ball joint for 75 upwards. Valiant Local front brake pads. Valiant Local gasket set. Valiant Lower ball joints. Valiant Lower control bush. Valiant Mains in 30. Valiant Mains in 50. Valiant Mains in 60. Valiant Mains in std. Valiant Master cylinder aluminium replacement unit. Valiant Oil filter motorcraft. Valiant Oil pump for left hand drive Valiant Oil pump kit. Valiant Passenger side engine mounting. Valiant Petrol tank seal. Valiant Pitman arm not tapered. Valiant Plug leads original quality (16 boxes) Valiant Polyurethane shackle bushes.

Valiant Power steering belt.

Valiant Rag coupler kit.

Valiant Rear brake pipes. Valiant Refurbished power steering box. Valiant Remote brake boosters. Valiant Rings 20. Valiant Rings 30. Valiant Rings in std. Valiant Rotor. Valiant Rubber leaf spring bushes. Valiant Rubber shackle bushes. Valiant Set et 60rings. Valiant Set of ae 40pistons and rings. Valiant Set of et 60pistons. Valiant Set of ks stdpistons and rings. Valiant Set of refurbished brake shoes. Valiant Set of two sway bar link end bushes. Valiant Set of two sway bar red bushes. Valiant Silver mirrors. Valiant Small air filter.

Valiant Spark plug tube seals.

Valiant Start relay.

Valiant Starter.

Valiant Strut rod bush black.

Valiant Strut rod bush red.

Valiant Thermostat housing.

Valiant Thermostat.

Valiant Tie rod ends.