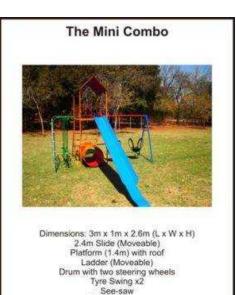

## Jungle gym - 2 swings and see saw swing (4500 R)

Gladiator Pipes Cargo Net Location Gauteng, Pretoria https://www.freeadsz.co.za/x-79278-z

We manufacture new steel jungle gyms, see saws and swings see our website for more info www.junglegymgarden.co