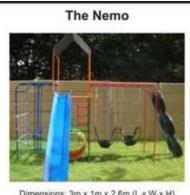

## Jungle gym, 2 swings, see saw swing and hamlock (5400 R)

Dimensions: 3m x 1m x 2.6m (L x W x H) 2.4m Slide (Moveable) Platform (1.4m) with roof Ladder (Moveable) Drum with two steering wheels Hand rings Monkey swing See-saw Tyre Swing x2 Gladiator Pipes Ham Lock (3x Tyres, Moveable) Cargo Net Location Gauteng, Pretoria https://www.freeadsz.co.za/x-79275-z