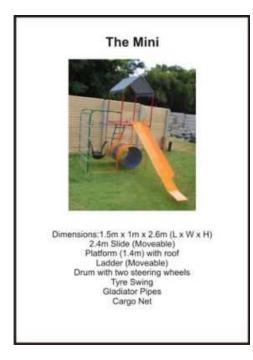

## Jungle gym - 1 swing (24001 R)



Location **Gauteng, Pretoria** https://www.freeadsz.co.za/x-79271-z

We manufacture new steel Jungle gyms, swings and see saws See our website for more info www.junglegymgarden.co



| 10 | Jungle gym - 1 swing                     |
|----|------------------------------------------|
|    | https://www.freeadsz.co.za/x-7927<br>1-z |
|    | Jungle gym - 1 swing                     |
|    | https://www.freeadsz.co.za/x-7927<br>1-z |
|    | Jungle gym - 1 swing                     |
|    | https://www.freeadsz.co.za/x-7927<br>1-z |
|    | Jungle gym - 1 swing                     |
|    | https://www.freeadsz.co.za/x-7927<br>1-z |
|    | Jungle gym - 1 swing                     |
|    | https://www.freeadsz.co.za/x-7927<br>1-z |
|    | Jungle gym - 1 swing                     |
|    | https://