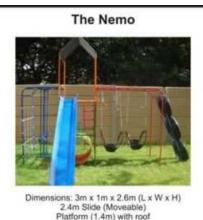

## New Steel Jungle gym - 2 swings, see saw, Hamlock (5400 R)

2.4m Slide (Moveable) Platform (1.4m) with roof Ladder (Moveable) Drum with two steering wheels Hand rings Monkey swing See-saw Tyre Swing x2 Gladiator Pipes Ham Lock (3x Tyres, Moveable) Cargo Net Location Gauteng, Pretoria https://www.freeadsz.co.za/x-79268-z