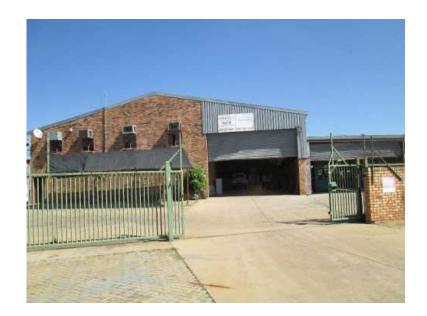

## Workshop factory with yard (30 R)

Location Gauteng, Pretoria https://www.freeadsz.co.za/x-78751-z

Rosslyn East: loose standing factory of 928m <sup>2</sup> @R30/m2 with street front exposure available immediately. 3 Phase power. Yard with several deep carports, serviced. Yard tiled. Call Smith Team, Nicholas or Ans 082 438 3000 during office hours for viewing, profound@telkomsa.net. Other properties from 150-1218m<sup>2</sup> in the.