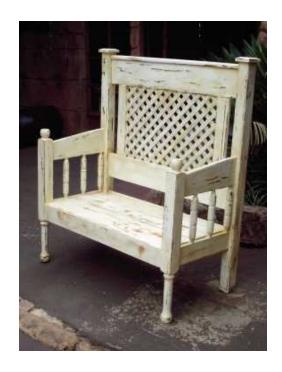

## Ivory Distressed 2 Seater Bench (980x855) (1295 R)

Location Gauteng, Pretoria https://www.freeadsz.co.za/x-78582-z

Ivory Distressed 2 Seater Bench )

| È | lvory Distressed 2 Seater                    |
|---|----------------------------------------------|
|   | ww.freeadsz.co                               |
|   | Ivory Distressed 2 Seater<br>Bench (980x855) |
|   | https://www.freeadsz.co.za/x-7858<br>2-z     |
|   | Ivory Distressed 2 Seater<br>Bench (980x855) |
|   | https://www.freeadsz.co.za/x-7858<br>2-z     |
|   | Ivory Distressed 2 Seater<br>Bench (980x855) |
|   | https://www.freeadsz.co.za/x-7858<br>2-z     |
|   | Ivory Distressed 2 Seater<br>Bench (980x855) |
|   | https://www.freeadsz.co.za/x-7858<br>2-z     |
|   | Ivory Distressed 2 Seater<br>Bench (980x855) |
|   | https://www.freeadsz.co.za/x-7858<br>2-z     |
|   | lvory Distressed 2 Seater<br>Bench (980x855) |
|   | https://www.freeadsz.co.za/x-7858<br>2-z     |
|   | Ivory Distressed 2 Seater<br>Bench (980x855) |
|   | https://www.freeadsz.co.za/x-7858<br>2-z     |
|   | Ivory Distressed 2 Seater<br>Bench (980x855) |
|   | https://www.freeadsz.co.za/x-7858<br>2-z     |
|   | Ivory Distressed 2 Seater<br>Bench (980x855) |
|   | https://www.freeadsz.co.za/x-7858<br>2-z     |