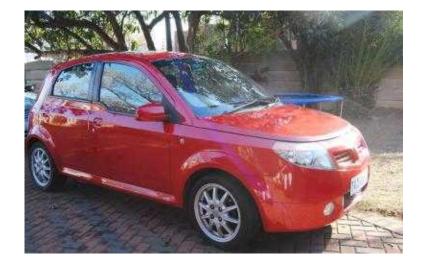

## 2006 Proton Savvy (35000 R)

Location **Gauteng, Vereeniging** https://www.freeadsz.co.za/x-7740-z

|     | 0000                    | 1            | !               |
|-----|-------------------------|--------------|-----------------|
|     | 2006<br>https://www.fre | eadsz.co.za/ | Savvy<br>x-7740 |
|     | 2006                    | Proton       | Savvy           |
| 793 | https://www.fre         | eadsz.co.za/ | x-7740          |
| 碧   | 2006                    | Proton       | Savvy           |
|     | https://www.fre         | eadsz.co.za/ | x-7740          |
|     | 2006                    | Proton       | Savvy           |
|     | https://www.fre         | eadsz.co.za/ | x-7740          |
|     | 2006                    | Proton       | Savvy           |
|     | https://www.fre         | eadsz.co.za/ | x-7740          |
|     | 2006                    | Proton       | Savvy           |
|     | https://www.fre         | eadsz.co.za/ | x-7740          |
|     | 2006                    | Proton       | Savvy           |
|     | https://www.fre         | eadsz.co.za/ | ×-7740          |
|     | 2006                    | Proton       | Savvy           |
|     | https://www.fre         | eadsz.co.za/ | x-7740          |
|     | 2006                    | Proton       | Savvy           |
|     | https://www.fre         | eadsz.co.za/ | x-7740          |
|     | 2006                    | Proton       | Savvy           |
|     | https://www.fre         | eadsz.co.za/ | x-7740          |