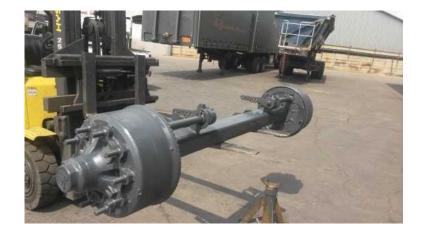

## Axle BPW for sale (7000 R)

Location **Gauteng, Midrand** https://www.freeadsz.co.za/x-77368-z

BPW axle for sale.
Track 2100 drumface to drumface.
complete with slacks.
also striping for parts.

|       | Axle               | BPW        | for      | sale  |
|-------|--------------------|------------|----------|-------|
|       | https://www<br>8-z | .freeadsz. | 50.za/x- | .7736 |
|       | Axle               | BPW        | for      | sale  |
|       | https://www<br>8-z | .freeadsz. | co.za/x- | -7736 |
|       | Axle               | BPW        | for      | sale  |
|       | https://www<br>8-z | .freeadsz. | 30.za/x- | 7736  |
|       | Axle               | BPW        | for      | sale  |
|       | https://www<br>8-z | .freeadsz. | o.za/x-  | 7736  |
|       | Axle               | BPW        | for      | sale  |
|       | https://www<br>8-z | .freeadsz. | 00.za/x- | 7736  |
| 認識    | Axle               | BPW        | for      | sale  |
|       | https://www<br>8-z | .freeadsz. | o.za/x-  | 7736  |
| TES 1 | Axle               | BPW        | for      | sale  |
|       | https://www<br>8-z | .freeadsz. | co.za/x- | .7736 |
|       | Axle               | BPW        | for      | sale  |
|       | https://www<br>8-z | .freeadsz. | o.za/x-  | 7736  |
|       | Axle               | BPW        | for      | sale  |
|       | https://www<br>8-z | .freeadsz. | o.za/x-  | .7736 |
|       | Axle               | BPW        | for      | sale  |
|       | https://www<br>8-z | .freeadsz. | 0.za/x-  | 7736  |