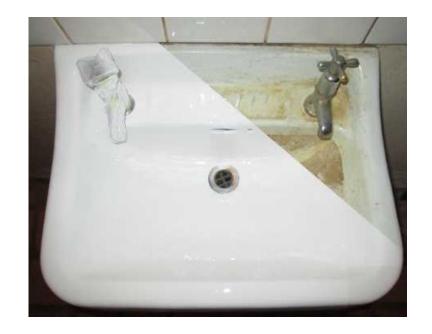

## **Bath re-enameling**

Location Gauteng, Johannesburg

https://www.freeadsz.co.za/x-77322-z

Bath Re-enameling Specialists.

If the surface of your bathtub or basin is rough, stained, chipped or cracked, our re-enameling services are just for you. Don't replace the items, we get it done on the spot in just 2hours (curing 24hours). How about?