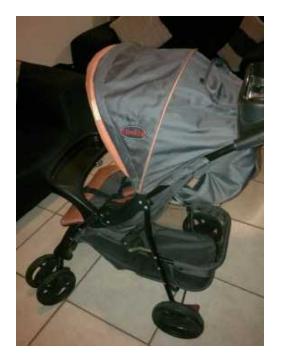

## **Chelino Travel System (1200 R)**

Location Gauteng, Pretoria https://www.freeadsz.co.za/x-76407-z

free 枫 🎖

•**C**O

Chelino Travel System. Stroller with carry chair that clips in to the stroller. It has only been used a few