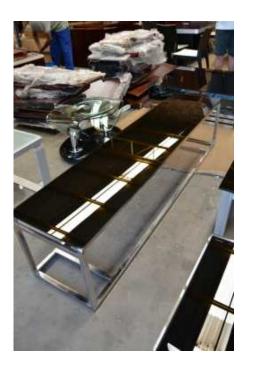

## **Extensive Modern Table (2999 R)**

Gauteng, Johannesburg Location https://www.freeadsz.co.za/x-76198-z

**Extensive Modern Table** 

This modern piece of furniture would be an interesting table to make use of and incorporate into a space. It will create a fulfilling space, if it is worked in to the right space.

- Type: Coffee Table
- Reflective tempered glass
- Polished chrome table body structure

FREE ANS Z 🗜

- a long (lengthy) table

It could beneficial in any space:

- \* Home
- \* Office
- \* Reception (Waiting area)
- \* Display table for shops