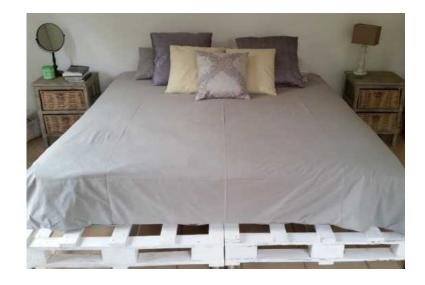

## King size bed with custom pallet base - URGENT SALE (6800 R)

Location Gauteng, Johannesburg

https://www.freeadsz.co.za/x-75816-z

Feel like a King!

Sertapedic Stellar Collection with Castor pocket technology- no flip (3 years old) - discontinued line King size mattress 183x188x28 (medium firm) Very comfortable.

Condition: Great.

Recently cleaned and treated Bedding/pillows not included

Includes custom made white rustic painted pallet base in 2 pieces (1mx2m each) with silver extendable feet - worth R900

Ded with c

Reason for selling: space Mattress value alone is R9999

Asking price: R6800 (bed and pallet base incl) - NEGOTIABLE:)

Arrangements: You will need to arrange a bakkie for collection.

Available after hours or weekends only.