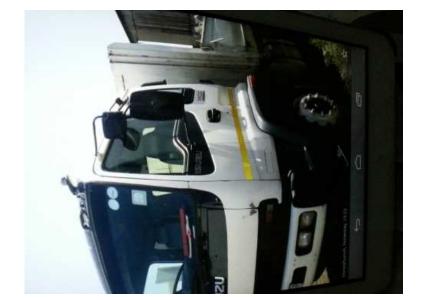

Location **Gauteng, Johannesburg** https://www.freeadsz.co.za/x-7566-z

Isuzu fvz 1400 capable of carrying 14 tons and in good working. All ten tyres in good.

| lsuzu 14t<br>https://www.freeadsz.co.za/x-7566<br>-z | Isuzu 14t<br>https://www.freeadsz.co.za/x-7566<br>-z |
|------------------------------------------------------|------------------------------------------------------|------------------------------------------------------|------------------------------------------------------|------------------------------------------------------|------------------------------------------------------|------------------------------------------------------|------------------------------------------------------|------------------------------------------------------|------------------------------------------------------|