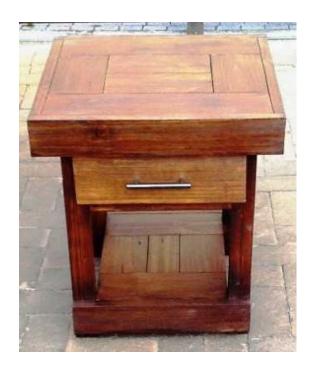

## Night stand Farmhouse series 550 Stained (1400 R)

Location Gauteng, Johannesburg

https://www.freeadsz.co.za/x-75635-z

Beautiful Imbuia stained Night stand with single drawer and shelf.

**Dimensions** 

Square: 525mm Height: 550mm

Also available in various other stains and white wash techniques. Contact Johann for.

| https://www.free                 | Night stand F              |
|----------------------------------|----------------------------|
| 5-z                              | 550                        |
| https://www.freeadsz.co.za/x-756 | Night stand Farmhouse seri |
| 5-z                              | Staind                     |