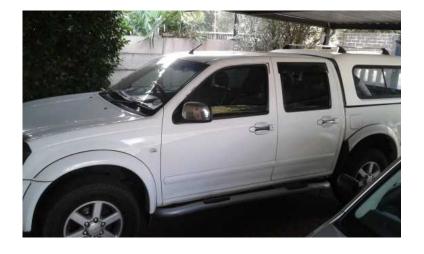

## Isuzu KB300 LX (135000 R)

Location Gauteng, Johannesburg

https://www.freeadsz.co.za/x-7563-z

2006 Isuzu KB300 LX in good condition. The bakkie has the following:

Blue Tooth Radio (Hands free Calling / Music from Phone)

Leather Seats

Diff Lock

Tow Bar

Central Locking

Power Steering

Canopy

Roll Bar

|                           |          |                     |          |                           |          |                           |          |                             | ags<br>III<br>6 A Crab |                     |                        |                |                                                  |                 |                    |                |         |                | 源縣       |
|---------------------------|----------|---------------------|----------|---------------------------|----------|---------------------------|----------|-----------------------------|------------------------|---------------------|------------------------|----------------|--------------------------------------------------|-----------------|--------------------|----------------|---------|----------------|----------|
| https://www.freeads<br>-z | lsuzu K  | https://www.freeads | lsuzu    | https://www.freeads<br>-z | lsuzu    | https://www.freeads<br>-z | lsuzu K  | s://www.fre <del>ba</del> o | vehicle is a           | s://www.fre<br>an a | ute bargain            | s://www.fre    | und (no Oi<br>Isuzu<br>5000.00 as<br>g carawans/ | s://www.free is | SUZU<br>not many t |                |         |                | lsuzu K  |
| z.co.za/x-7563            | KB300 LX | z.co.za/x-7563      | .B300 LX | z.co.za/x-7563            | KB300 LX | z.co.za/x-7563            | KB300 LX | G.co.za/x-7563              | 011. 1333 V            | 2<br>2.co.za/x-7563 | EXCE <b>18</b> 3000 LX | 3.co.za/x-7563 | Caragans<br>3000 LX                              | b.co.za/x-7563  | Cleal 3000 LX      | ₹.co.za/x-7563 | 10 acas | z.co.za/x-7563 | .B300 LX |