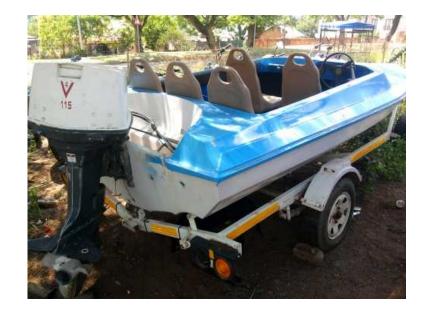

## 115hp johnson ski boat

Location **Gauteng, Pretoria** https://www.freeadsz.co.za/x-75533-z

115hp johnson ski boat te ruil of r 25000 for what you

| 30 |        | 115hp johnson ski | 115hp johnson ski  https://www.freeadsz.co.za/x-7 | 115hp johnson ski | 115hp johnson ski | 115hp johnson ski  https://www.freeadsz.co.za/x-7 |
|----|--------|-------------------|---------------------------------------------------|-------------------|-------------------|---------------------------------------------------|---------------------------------------------------|---------------------------------------------------|---------------------------------------------------|---------------------------------------------------|
| Ç. | S<br>S | ski<br>co.za/x    | ski<br>co.za/x                                    | ski<br>co.za/x    | ÖX                | ski<br>co.za/x                                    | ÖX                                                | ski<br>co.za/x                                    | Ö S                                               | ski<br>co.za/x                                    |
|    | boat   | boat<br>-7553     | boat<br>-7553                                     | boat<br>-7553     | boat<br>-7553     | boat<br>-7553                                     | boat<br>-7553                                     | boat<br>-7553                                     | boat<br>-7553                                     | boat<br>-7553                                     |