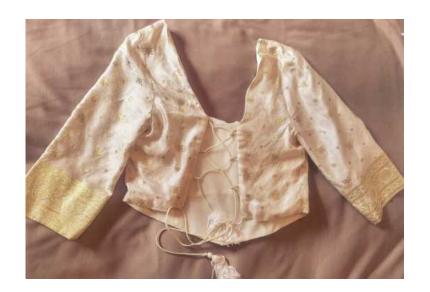

## White and Gold Sari - 34 sleeve fitted bodice (1000 R)

Gauteng, Midrand Location https://www.freeadsz.co.za/x-75297-z

White and Gold Sari sleeve fitted top with lace-up back Top fits size 34B cup Excellent condition worn