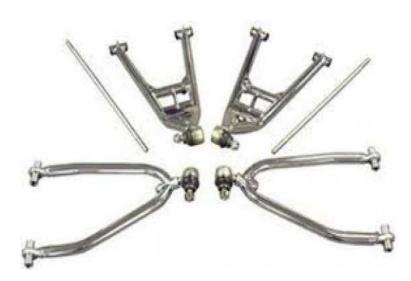

## Lone Star Racing – DC-4 Long Travel A-Arms

Lone Star Racing A-Arms are built from tough 4130 Chromoly and are precision tig-welded to ensure long life. Lonestar long travel are designed with the racer or serious recreational rider in mind. They are fully adjustable for camber and caster and use longer bodied shocks for more adjustability and better valving. These a-arms will dramatically improve handling when used in conjunc-tion with suitable after market long travel shocks.