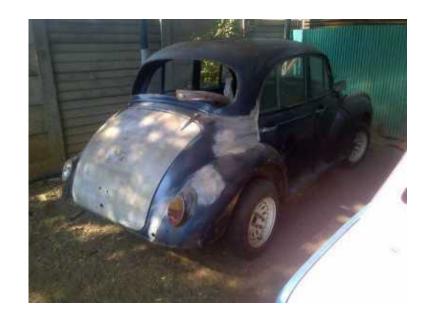

## MORRIS MINOR (15500 R)

Location Gauteng, Moot https://www.freeadsz.co.za/x-750-z

MORRIS MINOR 1000cc:1953, ORIGINAL ENGINE, WILL START AND DRIVE, BUT NEEDS SOME WORK.OR TO SWOP FOR WHY WITH CASH

|                   | MORRIS |                   | MORRIS | https://www.freeadsz.co. | MORRIS | https://www.freeadsz.co. | MORRIS |                   | MORRIS | https://www.freeadsz.co. | MORRIS | https://www.freeadsz.co. | MORRIS | https://www.freeadsz.co. | MORRIS | https://www.freeadsz.co. |       | https://www.freeadsz.co. | MORRIS |
|-------------------|--------|-------------------|--------|--------------------------|--------|--------------------------|--------|-------------------|--------|--------------------------|--------|--------------------------|--------|--------------------------|--------|--------------------------|-------|--------------------------|--------|
| lsz.co.za/x-750-z | MINOR  | lsz.co.za/x-750-z | MINOR  | lsz.co.za/x-750-z        | MINOR  | lsz.co.za/x-750-z        | MINOR  | lsz.co.za/x-750-z | MINOR  | lsz.co.za/x-750-z        | MINOR  | lsz.co.za/x-750-z        | MINOR  | SZ.                      | MINOR  | lsz.co.za/x-750-z        | MINOR | lsz.co.za/x-750-z        | MINOR  |