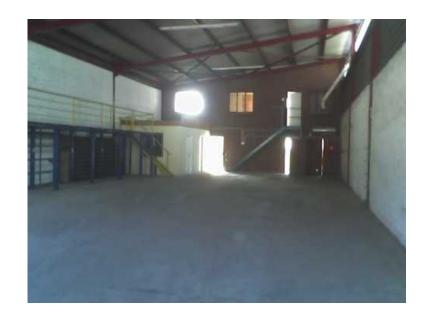

## 380m2 factorywarehouse in secure complex to let in Heriotdale (14750 R)

Location Gauteng, Johannesburg https://www.freeadsz.co.za/x-74952-z

380m2 warehouse/factory for rent in Heriotdale. Has two offices and reception. 60 amps three phase power. Roller door entrance with access for up to four ton vehicles. 24 hrs security included in the rental