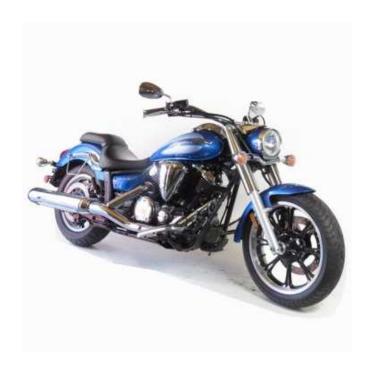

## Yamaha XVS 950, R1850pm No Learners or License Required (69900 R)

Location Gauteng, Johannesburg https://www.freeadsz.co.za/x-74918-z

Yamaha XVS 950, R69900 or R1850pm, Blue in color 2009 with 12000 km's model Finance available also without Learners or License 100's of products available for latest price list & application form send a sms with your email address to 0815865224. We do major & minor repairs and Services to all and sell bikes without learners or license on monthly payments 100's of bikes send mail address for a price list and application form from 34 dealers in Gauteng. We work on any model or type Motorcycle, Scooter, Quads, Off Roads etc, Suzuki, Honda, Kawasaki, Yamaha, Polaris, Linhai, Bombardier, KTM, Jonway, Gomoto, Bajaj, Vuka, Bigboy, No Limit, Jordan, Puzey, Motomia, Zongshen, Skygo, Sam, Sym, Bashan, etc We stock Emergency spares 7 days a week Spares & Repairs Boksburg Scooter, Bikes, Quads etc We stock Filters, Barrels, Brakes, Cams, Cdi's, Cables, Coils, Ignitions, Drive belts, Sprockets, Solenoids, Gaskets, Starters, Piston kits, Rings, Fuel taps, Intake manifolds, Carburetors & kits, Electric choke, Valves, Sparkplugs, Batteries, Tubes, Fans, Grips, Rectifiers, Cylinder heads, Clutches, Crank shaft, Globes etc. We work on any model or type motorcycle. Yamaha, Honda, Kawasaki, Suzuki, Aprillia, KTM, Husaberg, Polaris, Linhai, Bombardier, JONWAY.