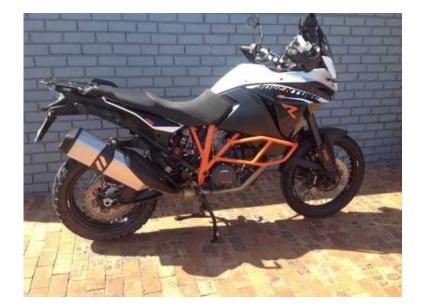

## KTM 1190 R 2015 (19500 R)

Location Gauteng, Johannesburg https://www.freeadsz.co.za/x-74914-z

free 🎎 🔀 🔧

Bike is in flawless condition, and has never been dropped or raced. Original exhaust and tyres with 2000 km on also included. Rear on bike is Pirelli