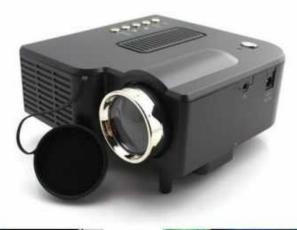

## Portable Multimedia MINI LED Data Projector Brand New From The Box with Accesso

Location https://www.freeadsz.co.za/x-74838-z

Gauteng, Pretoria

## **OVERVIEW:**

Now enjoy big screen theater experience at home with this Advanced LED Cinema Projector with HDMI Port. It easily connects with your digital set top box, USB media player and game box.

## SPECIFICATIONS:

Image system: LCD Lamp Type / light source: LED Native Resolution: 320 x 240, Supported resolution: 1024 x 768 Brightness: 48 Lux Contrast: 300:1 Lens: F=125 Image size: 20-60 Inches Projection distance: 1.25-4.0 m Projection mode: Front projection Output: Headphone jack 3.5mm audio connector Input: HDMI/VGA/AV/USB/SD (Support PC/ Laptop VGA input) Power : approx. 24W Battery Lifetime: Up to 20K hours Lamp: LED (20K hours working time)