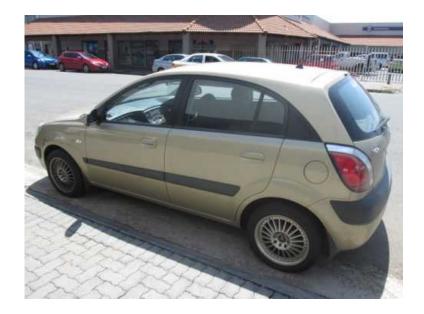

## 2007 KIA RIO 1.4 HIGH SPEC HATCH 5DR (78000 R)

Location Gauteng, Vereeniging https://www.freeadsz.co.za/x-74555-z

ONE OWNER **FULL SERVICE HISTORY AIRCON POWER STEERING** IMMACULATE CONDITION WITH

| 線器     | 2007<br>SPEC      | KIA RIO 1.4 HIGH<br>HATCH 5DR |
|--------|-------------------|-------------------------------|
|        | https://ww<br>5-z | vw.freeadsz.co.za/x-7455      |
|        | 2007<br>SPEC      | KIA RIO 1.4 HIGH<br>HATCH 5DR |
| 国际设施国际 | https://ww<br>5-z | vw.freeadsz.co.za/x-7455      |
|        | 2007<br>SPEC      | KIA RIO 1.4 HIGH<br>HATCH 5DR |
|        | https://ww<br>5-z | vw.freeadsz.co.za/x-7455      |
|        | 2007<br>SPEC      | KIA RIO 1.4 HIGH<br>HATCH 5DR |
|        | https://ww<br>5-z | vw.freeadsz.co.za/x-7455      |
|        | 2007<br>SPEC      | KIA RIO 1.4 HIGH<br>HATCH 5DR |
|        | https://ww<br>5-z | vw.freeadsz.co.za/x-7455      |
|        | 2007<br>SPEC      | KIA RIO 1.4 HIGH<br>HATCH 5DR |
|        | https://ww<br>5-z | vw.freeadsz.co.za/x-7455      |
|        | 2007<br>SPEC      | KIA RIO 1.4 HIGH<br>HATCH 5DR |
|        | https://ww<br>5-z | vw.freeadsz.co.za/x-7455      |
|        | 2007<br>SPEC      | KIA RIO 1.4 HIGH<br>HATCH 5DR |
|        | https://ww<br>5-z | vw.freeadsz.co.za/x-7455      |
|        | 2007<br>SPEC      | KIA RIO 1.4 HIGH<br>HATCH 5DR |
|        | https://ww<br>5-z | vw.freeadsz.co.za/x-7455      |
|        | 2007<br>SPEC      | KIA RIO 1.4 HIGH<br>HATCH 5DR |
|        | https://ww<br>5-z | vw.freeadsz.co.za/x-7455      |