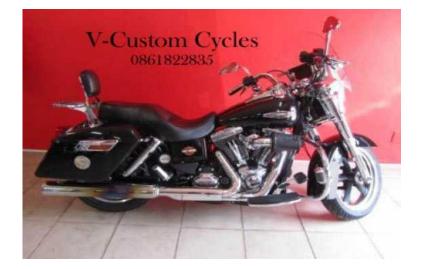

## 2012 Dyna Switchback with Loads of Extras (140000 R)

Location Gauteng, Centurion https://www.freeadsz.co.za/x-74361-z

Dyna Switchback 2012 Model with 34582km on the Clock!

1700cc Engine!

This Bike Has Lots of Extras Which Includes the Following:

Screen, Crash Bar with Highway Pegs, Custom Grips, Pegs and Mirrors. Heavy Breather Air Cleaner, Detachable Sissy Bar and Luggage Rack.

To view all our bikes listed, please search "V-Custom Cycles― at the top search engine. For more information please visit www.vcustomcycles.co.za or find us on facebook. Financing is.