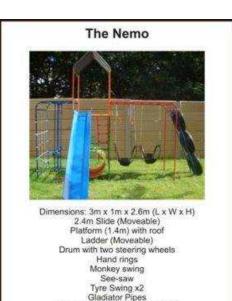

## Jungle gym, 2 swings, see saw swing and hamlock (5400 R)



Ham Lock (3x Tyres, Moveable) Cargo Net Location Gauteng, Pretoria https://www.freeadsz.co.za/x-74160-z

We manufacture new steel Jungle gyms, see saws and swings Feel free to visit our website to see our wide range www.junglegymgarden.co



|                                          |                                                    | 1                                                                                              |                                                                                                | 1                                                                                              | 1                                                                                              | 1