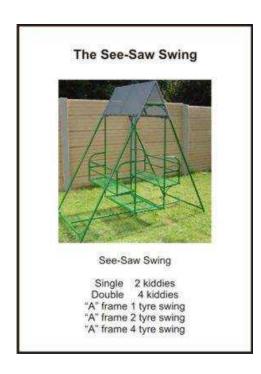

## 2 kiddies see saw swing (1400 R)

Location **Gauteng, Pretoria** https://www.freeadsz.co.za/x-74158-z

We manufacture Steel Jungle gyms, see saws and swings. See our website for more info www.junglegymgarden.co