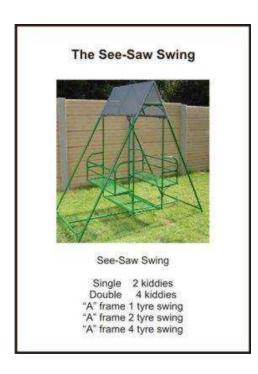

## 2 kiddies see saw swing (1400 R)

Location **Gauteng, Pretoria** https://www.freeadsz.co.za/x-74152-z

Garden of Joy Jungle Gyms We manufacture New steel Jungle Gyms, see saws and swings www.junglegymgarden.co