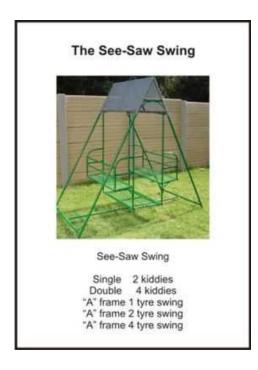

## 2 kiddies see saw swing (1400 R)

Location **Gauteng, Pretoria** https://www.freeadsz.co.za/x-74148-z

Christmas Special. Order now to avoid disappointment. Garden of Joy Jungle gyms www.junglegymgarden.co.za 082 55 48