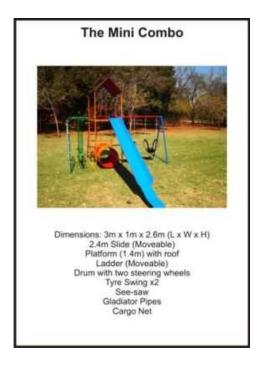

## Jungle gym - 2 swings and see saw swing (4000 R)

Location **Gauteng, Pretoria** https://www.freeadsz.co.za/x-74146-z

Christmas Special. Order now to avoid disappointment. Garden of Joy Jungle gyms www.junglegymgarden.co.za 082 55 48