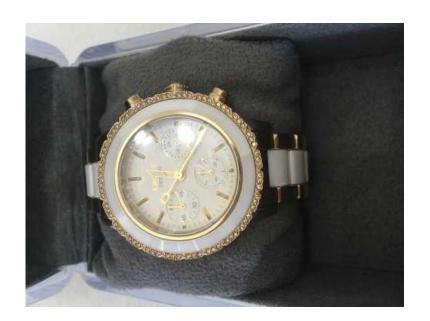

## **EREE MOS Z: 22**DKNY women watch Gold-tone White Ceramic. New new still have plastic on. (1800 R)

Gauteng, Johannesburg Location https://www.freeadsz.co.za/x-73577-z

brand new DKNY NY8830 Gold-tone Ceramic Women's Chronograph Watch is the new endowment on the radar. It has a white dial that has a vivacious looking strap in 7― size produced from stainless steel with gold tone on it along with white ceramic that make it look all the more artistic. Impressed with white crystals on stainless steel as on the bezel portion this timepiece is a sure must-have. Made in stainless steel the separate hands presenting hours, minutes and seconds read out time with exactness as approved by its quartz crystals in it. Yet again, the case back is shaped in stainless steel to boost its strength and is in size of 39 mm diameter and 11 mm thickness. Water resistant capacity for the watch is 5 Bars- 5 ATM- 50 M- 165.