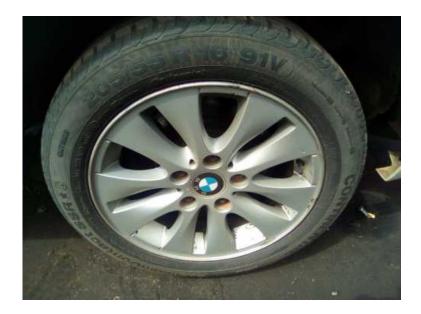

## BMW 1.2 205-55-r16 Wheels for sale (1 R)

Location Gauteng, Moot https://www.freeadsz.co.za/x-73542-z

We at Majestic are stripping Mercedes,BMW,Audi vehicles for spares. Engines,Gearboxes,Body Panels,Fenders,Headlights to name just a few. Our friendly staff will assist you and can also arrange delivery and courier services on your behalf. You can speak to one of our excellent salesmen directly 0123770900/0123770932 All our new and second hand and replacement parts are quality guaranteed. 30 day guarantee on engine and gearbox. We are situated in 513 Moot street