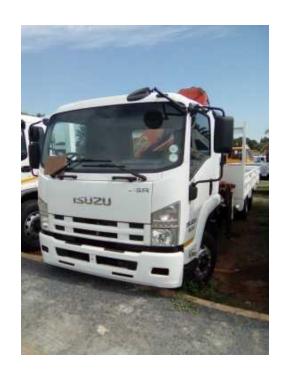

## 2010 ISUZU FSR 800 WITH DROPSIDES AND CRANE 10T FOR SALE

Gauteng, Johannesburg Location https://www.freeadsz.co.za/x-72698-z

An Isuzu FSR 800 with dropsides and crane 10t is up for grabs. Tyres are in a perfect condition, interior is mint, the engine is as good as new. If you get this one you will live your life with no regrets. For viewing, test driving as well as more information please contact Kermax Truck & Trailers on the numbers below: 0814564118 – Valora 0814042789 â€