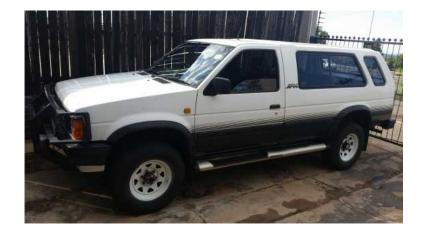

## Nissan Sani 1992 (38000 R)

Location **Gauteng, Midrand** https://www.freeadsz.co.za/x-72647-z

| Nissan                   | Sani         | 1992  |
|--------------------------|--------------|-------|
| https://www.freea        | dsz.co.za/x- | -7264 |
| Nissan                   | Sani         | 1992  |
| https://www.freea<br>7-z | dsz.co.za/x- | -7264 |
| Nissan                   | Sani         | 1992  |
| https://www.freea<br>7-z | dsz.co.za/x- | -7264 |
| Nissan                   | Sani.        | 1992  |
| https://www.freea<br>7-z | dsz.co.za/x- | -7264 |
| Nissan                   | Sani.        | 1992  |
| https://www.freea<br>7-z | dsz.co.za/x- | -7264 |
| Nissan                   | Sani:        | 1992  |
| https://www.freea<br>7-z | dsz.co.za/x- | -7264 |
| Nissan                   | Sani.        | 1992  |
| https://www.freea<br>7-z | dsz.co.za/x- | -7264 |
| Nissan                   | Sani.        | 1992  |
| https://www.freea<br>7-z | dsz.co.za/x- | -7264 |
| Nissan                   | Sani         | 1992  |
| https://www.freea<br>7-z | dsz.co.za/x- | -7264 |
| Nissan                   | Sani.        | 1992  |
| https://www.freea<br>7-z | dsz.co.za/x- | -7264 |