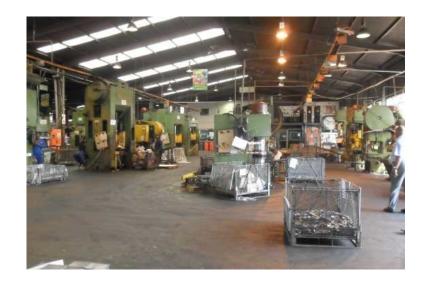

## **Factory with crane in Alrode**

Location **Gauteng, Midrand** https://www.freeadsz.co.za/x-7262-z

网络沙国

间处设备

Two factories available in Alrode, Alberton, measuring 5696m <sup>2</sup> and 2500m <sup>2</sup> each. Offices, kitchen, ablutions, Roller shutter door access, covered parking, concrete yard and two overhead cranes in the larger unit. Ample power supply plus busbars to workstations make these premises suitable for Engineering, Steel fabrication, workshops or warehouse. Easy access and well positioned in a busy industrial area, contact owner for very competitive.