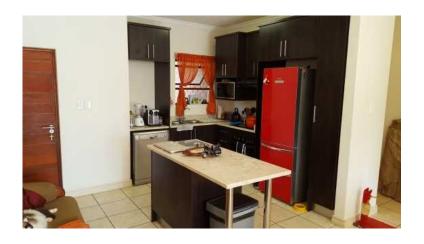

Please e-mail me? No agents!

2 Bedroom (built in cupboards), 2 bathroom top unit to rent in Blue Stream Estate. Main bedroom has an en suite bathroom. Separate second bathroom with a shower.

Spacious, modern open plan kitchen (granite counter tops) and living area. Small balcony with a built in braai, including a gas plate.

Storeroom on the outside (next to the front door) with capabilities to hold washing machine, thus the unit can hold three appliances (washing machine, tumble dryer or dish washer and fridge).

Newly built communal pool and clubhouse with two gas braaiers.