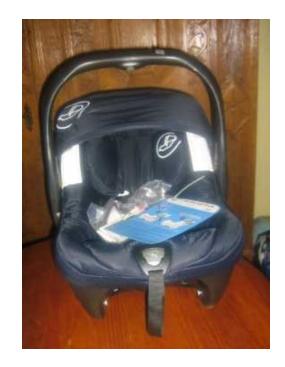

## Strata pro car seat (1800 R)

Location **Gauteng, Johannesburg** https://www.freeadsz.co.za/x-72289-z

|                 |        |                | W2]}     |                 |        |                 |        |                 |        |                |        | 製製              |        |                 |        |                 |        |                 | 200    |
|-----------------|--------|----------------|----------|-----------------|--------|-----------------|--------|-----------------|--------|----------------|--------|-----------------|--------|-----------------|--------|-----------------|--------|-----------------|--------|
|                 |        |                | <b>T</b> |                 |        |                 |        |                 | 4      |                |        |                 |        |                 | 4      |                 |        |                 | *      |
| https://www.fre | Strata | https://www.fr | Strata   | https://www.fra | Strata | https://www.fra | Strata | https://www.fra | Strata | https://www.fr | Strata | https://www.fra | Strata | https://www.fra | Strata | https://www.fra | Strata | https://www.fra | Strata |
| eadsz.          | pro    | eadsz.         | pro      | эeadsz.         | pro    | eeadsz.         | pro    | eeadsz.         | pro    | eadsz.         | pro    | eeadsz.         | pro    | eeadsz.         | pro    | eeadsz.         | pro    | эeadsz.         | pro    |
| co.za/x         | car    | co.za/x        | car      | co.za/x         | car    | co.za/x         | car    | co.za/x         | car    | co.za/x        | car    | co.za/x         | car    | co.za/x         | car    | co.za/x         | car    | co.za/x         | car    |
| -7228           | seat   | -7228          | seat     | -7228           | seat   | -7228           | seat   | -7228           | seat   | -7228          | seat   | -7228           | seat   | -7228           | seat   | -7228           | seat   | -7228           | seat   |