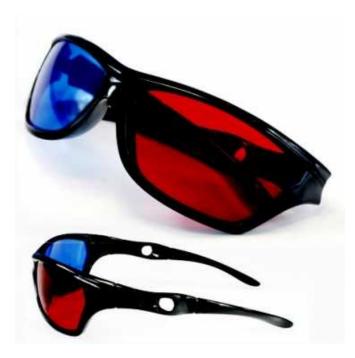

## 3D Deluxe III, Gaming Anaglyph Glasses - Now ONLY R 150 for a pair - Lighter amp ch

Location Gauteng, Johannesburg https://www.freeadsz.co.za/x-72223-z

Xplore 3D like never B4! ..and Discover them now in SA! Now lighter & cheaper than our previous 3D Deluxe II type glasses

\* Offer Expires End April 2016 \* - We post country wide, any orders welcome? Limited stocks - Limited Period - Limited Offer

Anaglyph Deluxe III, now ONLY R 150 for a pair

## Gaming Anaglyph Glasses

~ Used for the Nvidia Anaglyph (Red/Cyan) setting available on all their new graphics cards. These spex quality & clarity is better than the original "Vision Discover" spex sold by Nvidia themselves! I am fussy & can verify this by my own experiences with 3D viewing. They are now also lighter & cheaper than our previous?