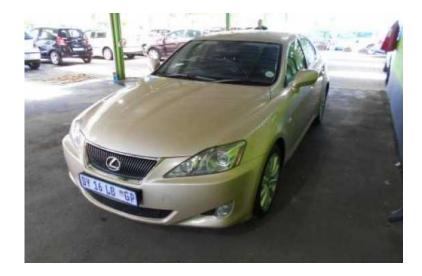

## Lexus IS 250 (125990 R)

Location Gauteng, Midrand

https://www.freeadsz.co.za/x-7215-z

Lexus IS 250 R125,990 Kilometers: 91000

Body Type: Sedan Model Year: 2008 Engine Size: 2.5L Trans: Manual Fuel Type: Petrol Ext color: Gold Int color: Black